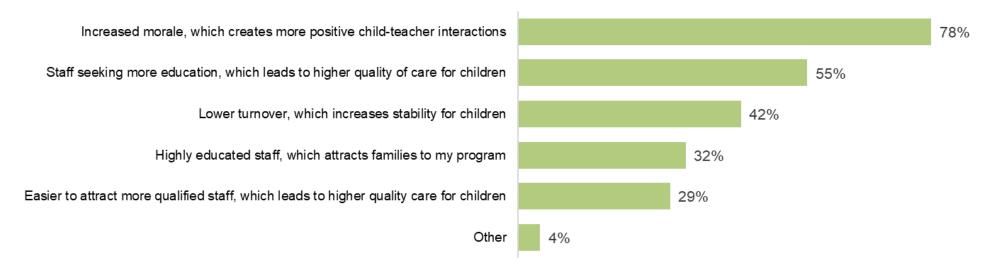

# 2018 Child Care WAGE\$® FLORIDA Program Evaluation Survey Responses

(252 programs responded)

I feel the Child Care WAGE\$ FLORIDA Program has benefited my program and the children in my program in the following ways: