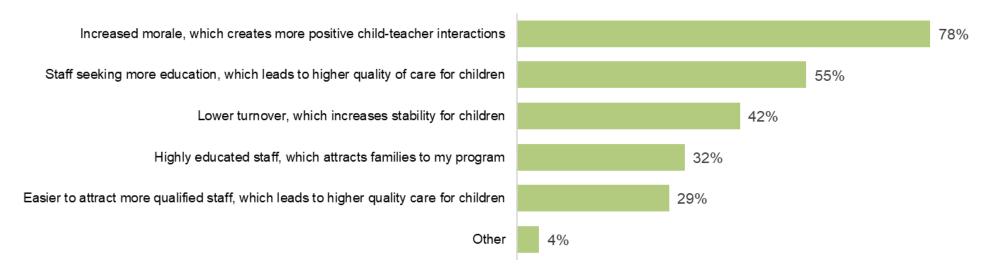

# 2018 Child Care WAGE\$® FLORIDA Program Evaluation Survey Responses

(252 programs responded)

I feel the Child Care WAGE\$ FLORIDA Program has benefited my program and the children in my program in the following ways: